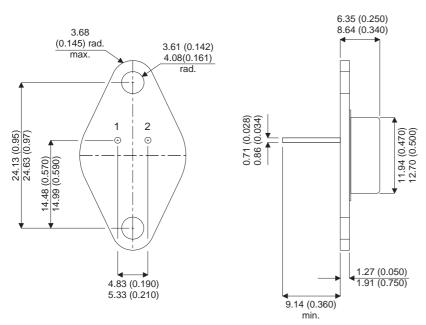

Dimensions in mm (inches).

## TO66 (TO213AA) PINOUTS

1 - Base

2 - Emitter

Case - Collector

| Parameter                 | Test Conditions            | Min. | Тур. | Max. | Units |
|---------------------------|----------------------------|------|------|------|-------|
| V <sub>CEO</sub> *        |                            |      |      | 80   | V     |
| I <sub>C(CONT)</sub>      |                            |      |      | 5    | Α     |
| h <sub>FE</sub>           | @ 5/2.5 $(V_{CE} / I_{C})$ | 30   |      | 90   | -     |
| f <sub>t</sub>            |                            |      | 60M  |      | Hz    |
| P <sub>D</sub>            |                            |      |      | 25   | W     |
| * Maximum Working Voltage |                            |      |      |      |       |